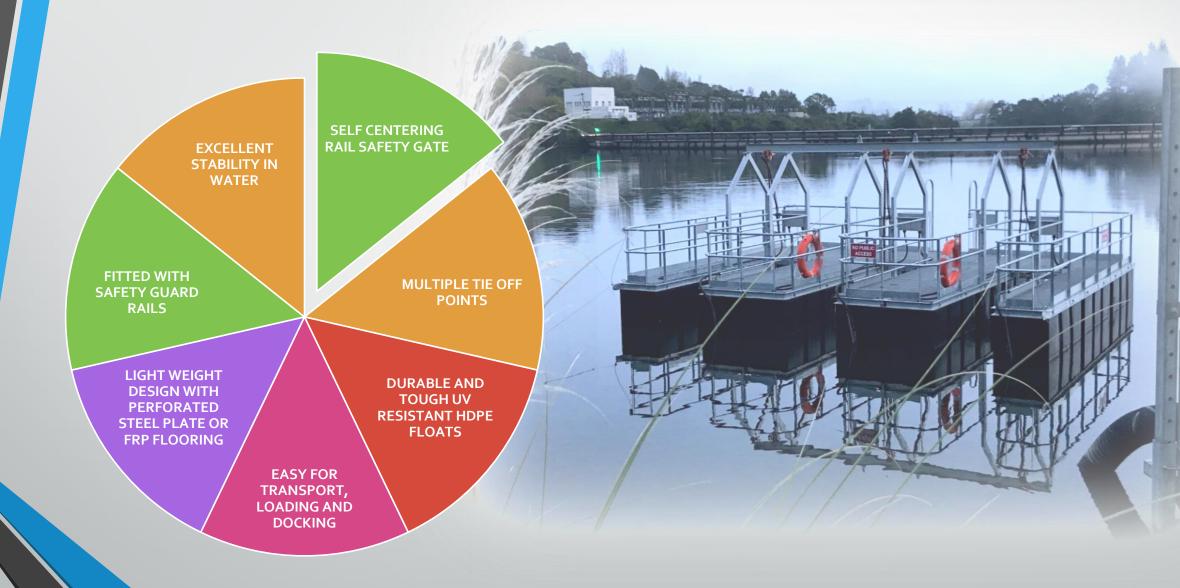

## **FEATURES**

#### Continuous welds as per AS1554.1

Hot dipped galvanised for superior corrosion resistance

Vibration dampening mounts for pump installation

Locktite<sup>™</sup> thread locker used on all bolts

Polyethylene resins are 100% resistant to oil, acids, frost, seawater, chemicals and UV rays