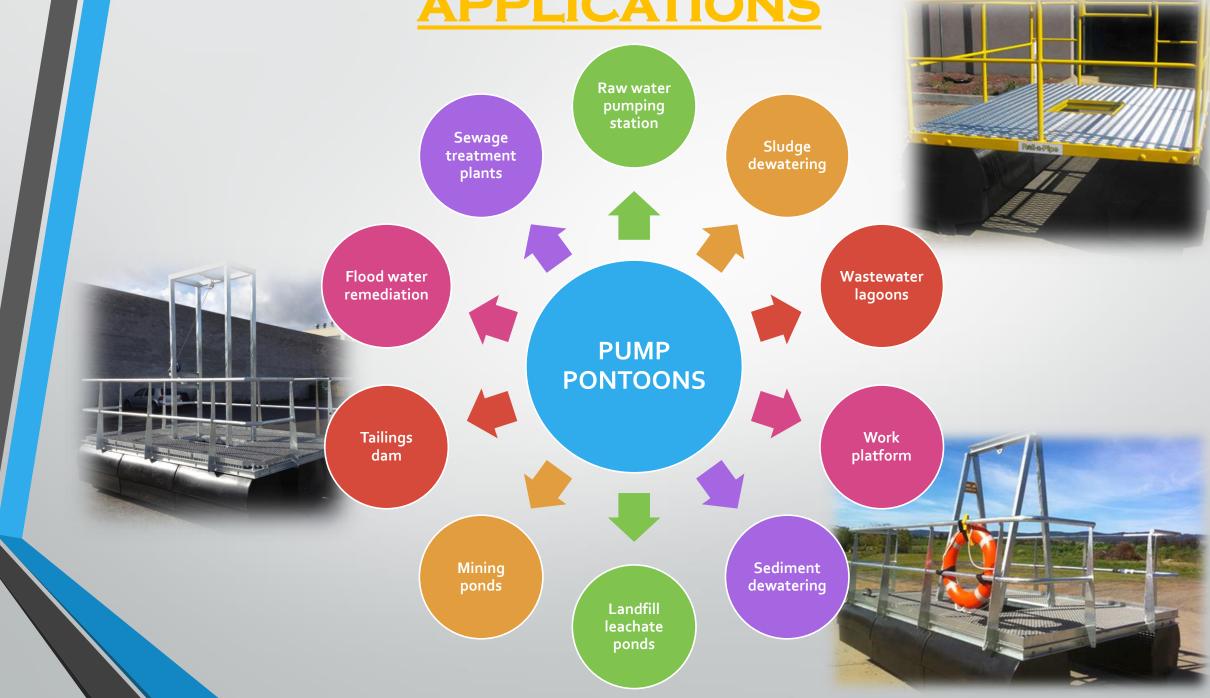

#### Structural box steel frame

#### Continuous welds as per AS1554.1

Hot dipped galvanised for superior corrosion resistance

Vibration dampening mounts for pump installation

Locktite<sup>™</sup> thread locker used on all bolts

Polyethylene resins are 100% resistant to oil, acids, frost, seawater, chemicals and UV rays

**Designed and manufactured for Australian conditions** 

### **APPLICATIONS**



## **FEATURES**



### **OUR CLIENTS**



#### **CLIENT TESTIMONIALS**



Pontoon is fully loaded as it has the 3 pumps installed with the hoses attached. Works well and looks good on the water.



Installation went really well on site, which was aided significantly by the high quality workmanship of the pontoon. Thank you for all of your assistance throughout the procurement and installation.

# **CONTACT DETAILS**

Pump Pontoons (a Division of Roll-a-Pipe Pty Ltd.)

473 Warrigal Road Moorabbin VIC 3189 Australia

P: +61 03 9532 2263

E: info@rollapipe.com.au

W: <u>www.rollapipe.com.au</u> <u>www.pumpontoons.com.au</u>