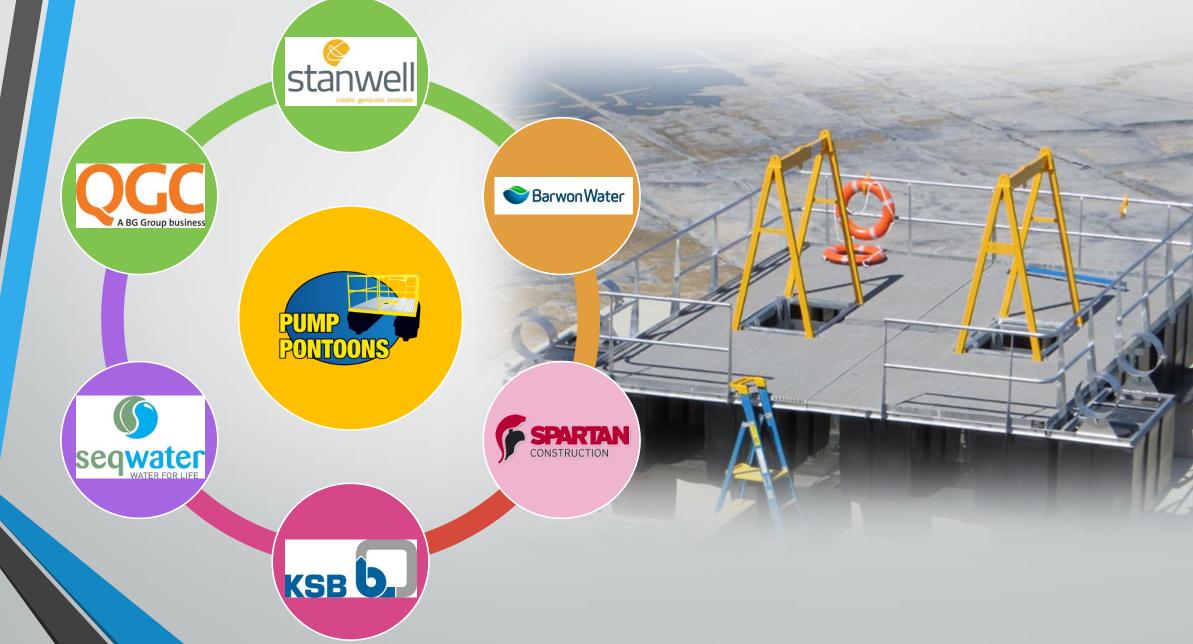

#### Structural box steel frame

#### Continuous welds as per AS1554.1

Hot dipped galvanised for superior corrosion resistance

Vibration dampening mounts for pump installation

Locktite<sup>™</sup> thread locker used on all bolts

Polyethylene resins are 100% resistant to oil, acids, frost, seawater, chemicals and UV rays

**Designed and manufactured for Australian conditions** 

### **APPLICATIONS**



## **FEATURES**



### **OUR CLIENTS**



#### **CLIENT TESTIMONIALS**



Pontoon is fully loaded as it has the 3 pumps installed with the hoses attached. Works well and looks good on the water.



Installation went really well on site, which was aided significantly by the high quality workmanship of the pontoon. Thank you for all of your assistance throughout the procurement and installation.

# **CONTACT DETAILS**

Pump Pontoons (a Division of Roll-a-Pipe Pty Ltd.)

473 Warrigal Road Moorabbin VIC 3189 Australia

P: +61 03 9532 2263

E: info@rollapipe.com.au

W: <u>www.rollapipe.com.au</u> <u>www.pumpontoons.com.au</u>